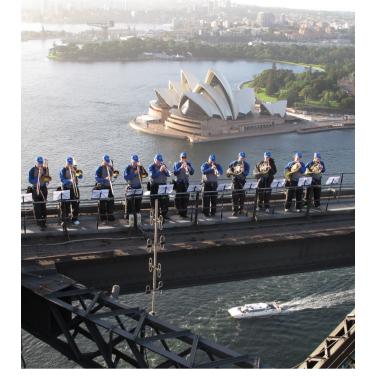

Chief Conductor Dean Dixon (1964–1967) after a performance at the Sydney Town Hall.

Cliff Goodchild, Principal Tuba (1951-1987), performing in the 1960s.

The Orchestra's brass section celebrates the Sydney Harbour Bridge's 80th anniversary, 2012.