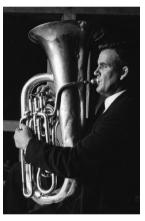

Chief Conductor Dean Dixon (1964–1967) after a performance at the Sydney Town Hall.

Cliff Goodchild, Principal Tuba (1951-1987), performing in the 1960s.

The Orchestra's brass section celebrates the Sydney Harbour Bridge's 80th anniversary, 2012.