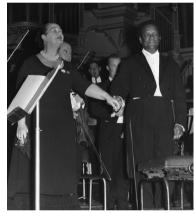

#### SYDNEY SYMPHONY ORCHESTRA

1932 - 2022

Chief Conductor Stuart Challender (1987–1991) leading the Orchestra. Photo by T. Schramm.

Conductor Otto Klemperer taking a break at the Sydney Botanic Gardens ahead of a performance in the 1950s.

Chief Conductor David Robertson steps out onto the Elbphilharmonie in Hamburg during the Orchestra's 2018 European tour. Photo by Peter Hundert.

After the Orchestra's final performance in the Sydney Opera House Concert Hall before the venue's renewal in 2019 – Mahler's *Das klagende Lied* conducted by Simone Young, with Eleanor Lyons, Michaela Schuster, Steve Davislim, Andrew Collis, and the Sydney Philharmonia Choirs conducted by Brett Weymark.