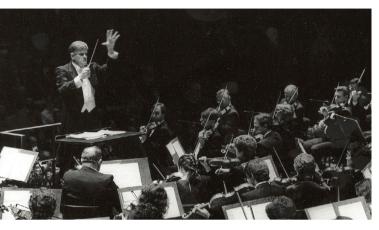

#### SYDNEY SYMPHONY ORCHESTRA

1932 - 2022

Chief Conductor Stuart Challender (1987–1991) leading the Orchestra. Photo by T. Schramm.

Conductor Otto Klemperer taking a break at the Sydney Botanic Gardens ahead of a performance in the 1950s.