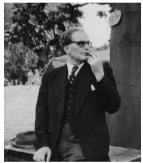

#### SYDNEY SYMPHONY ORCHESTRA

1932 - 2022

Chief Conductor Stuart Challender (1987–1991) leading the Orchestra. Photo by T. Schramm.

Conductor Otto Klemperer taking a break at the Sydney Botanic Gardens ahead of a performance in the 1950s.